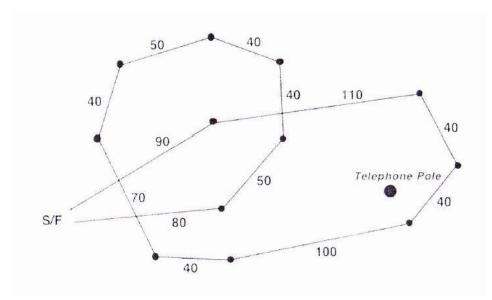

# **COURSE PLAN (790 yards)**

The club reserves the right to alter the course plan for weather and/or field conditions on the day of the trial.